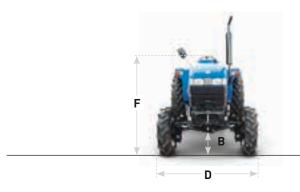

## **TT COMPACT**

TT35 | TT40 | TT45

| Models                                             |          | TT35                                                                                                                                              | TT40     | TT45  |
|----------------------------------------------------|----------|---------------------------------------------------------------------------------------------------------------------------------------------------|----------|-------|
| Engine                                             |          |                                                                                                                                                   |          |       |
| Engine power                                       | [hp(CV)] | 35                                                                                                                                                | 42       | 47    |
| Rated speed                                        | (rpm)    | 2                                                                                                                                                 | 2000     | 2300  |
| No. of cylinders                                   |          | 3                                                                                                                                                 |          |       |
| Bore x stroke                                      | (mm)     | 88.9 x 127 91.4 x 127                                                                                                                             |          |       |
| Displacement                                       | (cm³)    | 2365 2500                                                                                                                                         |          |       |
| Air cleaner                                        | (mm)     | Wet air cleaner with underhood centrifugal pre cleaner                                                                                            |          |       |
| Fuel filters                                       |          | Dual filter with optional water trap                                                                                                              |          |       |
| Fuel tank capacity                                 | (1)      | 62                                                                                                                                                |          |       |
| Aspiration                                         |          | Naturally aspirated                                                                                                                               |          |       |
| Transmission                                       |          |                                                                                                                                                   |          |       |
| Туре                                               |          | Constant mesh                                                                                                                                     |          |       |
| Speeds                                             | (F x R)  | 8 x 2 and optional 8 x 8                                                                                                                          |          |       |
| Gear levers                                        |          | Side shift                                                                                                                                        |          |       |
| Forward speed range                                | (km/h)   | 2.83 - 31.12 3.25 - 35.79                                                                                                                         |          |       |
| Clutch type                                        |          | Single clutch or optional double clutch with independent PTO                                                                                      |          |       |
| PTO .                                              |          |                                                                                                                                                   |          |       |
| PTO                                                | (rpm)    | Standard 540 RPM with Ground Speed PTO and optional 540/540E RPM with Ground Speed PT                                                             |          |       |
| PTO                                                | (hp)     | 32.5                                                                                                                                              | 37.5     | 42.41 |
| Hydraulics                                         |          |                                                                                                                                                   |          |       |
| Controls                                           |          | Position control, drop rate control, mix control, sensivity knob, tap off and Lift-O-Matic™                                                       |          |       |
| Maximum lift capacity at ball ends                 | (kg)     | 1100 or optional 1500                                                                                                                             |          |       |
| Max. number of remote valves                       |          | 2                                                                                                                                                 |          |       |
| Steering                                           |          | Mechanical steering and power steering options                                                                                                    |          |       |
| Rear axle                                          |          |                                                                                                                                                   | <u> </u> |       |
| Туре                                               |          | Epicyclic reduction with straight axle (Heavy duty)                                                                                               |          |       |
| Brakes                                             |          |                                                                                                                                                   |          |       |
| Туре                                               |          | Wet brakes                                                                                                                                        |          |       |
| Electricals                                        |          |                                                                                                                                                   |          |       |
| Differential lock                                  |          |                                                                                                                                                   | •        |       |
| Battery                                            |          | 75 Ah or optional 88 Ah                                                                                                                           |          |       |
| Others                                             |          | 7 pin trailer socket, rear work light, halogen work lamps, direction indicator                                                                    |          |       |
| Instrument cluster                                 |          | Analogue panel with rpm meter, digital hourmeter, fuel gauge and water temperature gauge and warning lights for battery charging and oil pressure |          |       |
| Dimensions & weights*                              |          |                                                                                                                                                   |          |       |
| A - Wheelbase 2WD                                  | (mm)     | 1910                                                                                                                                              |          |       |
| A - Wheelbase 4WD                                  | (mm)     | 2025                                                                                                                                              |          |       |
| <b>B</b> - Ground clearance under front axle 4WD   | (mm)     | 370                                                                                                                                               |          |       |
| C - Overall lenght incl. front weight 2 & 4WD      | (mm)     | 3440                                                                                                                                              |          |       |
| <b>D</b> - Overall width 2 & 4WD                   | (mm)     | 1700                                                                                                                                              |          |       |
| E - Height to top of Exhaust 2 & 4WD               | (mm)     | 2300                                                                                                                                              | 2300     | 2275  |
| <b>F</b> - Height to top of steering wheel 2 & 4WD | (mm)     | 1620                                                                                                                                              | 1620     | 1570  |
| Weight without ballast 2WD                         | (kg)     | 1645                                                                                                                                              | 1645     | 1660  |
| Weight without ballast 4WD                         | (kg)     | 1738                                                                                                                                              | 1738     | 1760  |

• Standard \* Above dimensions are based on tractors with 12.4x28 rear tyre size expect 13.6x28 size on TT45 2WD