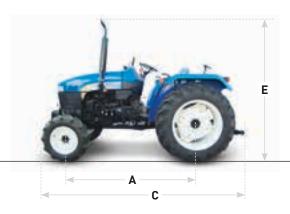

## **TT COMPACT**

TT35 | TT40 | TT45

| Models                                             |          | TT35                                                                                                                                              | TT40     | TT45  |
|----------------------------------------------------|----------|---------------------------------------------------------------------------------------------------------------------------------------------------|----------|-------|
| Engine                                             |          |                                                                                                                                                   |          |       |
| Engine power                                       | [hp(CV)] | 35                                                                                                                                                | 42       | 47    |
| Rated speed                                        | (rpm)    | 2                                                                                                                                                 | 2000     | 2300  |
| No. of cylinders                                   |          | 3                                                                                                                                                 |          |       |
| Bore x stroke                                      | (mm)     | 88.9 x 127 91.4 x 127                                                                                                                             |          |       |
| Displacement                                       | (cm³)    | 2365 2500                                                                                                                                         |          |       |
| Air cleaner                                        | (mm)     | Wet air cleaner with underhood centrifugal pre cleaner                                                                                            |          |       |
| Fuel filters                                       |          | Dual filter with optional water trap                                                                                                              |          |       |
| Fuel tank capacity                                 | (1)      | 62                                                                                                                                                |          |       |
| Aspiration                                         |          | Naturally aspirated                                                                                                                               |          |       |
| Transmission                                       |          |                                                                                                                                                   |          |       |
| Туре                                               |          | Constant mesh                                                                                                                                     |          |       |
| Speeds                                             | (F x R)  | 8 x 2 and optional 8 x 8                                                                                                                          |          |       |
| Gear levers                                        |          | Side shift                                                                                                                                        |          |       |
| Forward speed range                                | (km/h)   | 2.83 - 31.12 3.25 - 35.79                                                                                                                         |          |       |
| Clutch type                                        |          | Single clutch or optional double clutch with independent PTO                                                                                      |          |       |
| PTO .                                              |          |                                                                                                                                                   |          |       |
| PTO                                                | (rpm)    | Standard 540 RPM with Ground Speed PTO and optional 540/540E RPM with Ground Speed PT                                                             |          |       |
| PTO                                                | (hp)     | 32.5                                                                                                                                              | 37.5     | 42.41 |
| Hydraulics                                         |          |                                                                                                                                                   |          |       |
| Controls                                           |          | Position control, drop rate control, mix control, sensivity knob, tap off and Lift-O-Matic™                                                       |          |       |
| Maximum lift capacity at ball ends                 | (kg)     | 1100 or optional 1500                                                                                                                             |          |       |
| Max. number of remote valves                       |          | 2                                                                                                                                                 |          |       |
| Steering                                           |          | Mechanical steering and power steering options                                                                                                    |          |       |
| Rear axle                                          |          |                                                                                                                                                   | <u> </u> |       |
| Туре                                               |          | Epicyclic reduction with straight axle (Heavy duty)                                                                                               |          |       |
| Brakes                                             |          |                                                                                                                                                   |          |       |
| Туре                                               |          | Wet brakes                                                                                                                                        |          |       |
| Electricals                                        |          |                                                                                                                                                   |          |       |
| Differential lock                                  |          |                                                                                                                                                   | •        |       |
| Battery                                            |          | 75 Ah or optional 88 Ah                                                                                                                           |          |       |
| Others                                             |          | 7 pin trailer socket, rear work light, halogen work lamps, direction indicator                                                                    |          |       |
| Instrument cluster                                 |          | Analogue panel with rpm meter, digital hourmeter, fuel gauge and water temperature gauge and warning lights for battery charging and oil pressure |          |       |
| Dimensions & weights*                              |          |                                                                                                                                                   |          |       |
| A - Wheelbase 2WD                                  | (mm)     | 1910                                                                                                                                              |          |       |
| A - Wheelbase 4WD                                  | (mm)     | 2025                                                                                                                                              |          |       |
| <b>B</b> - Ground clearance under front axle 4WD   | (mm)     | 370                                                                                                                                               |          |       |
| C - Overall lenght incl. front weight 2 & 4WD      | (mm)     | 3440                                                                                                                                              |          |       |
| <b>D</b> - Overall width 2 & 4WD                   | (mm)     | 1700                                                                                                                                              |          |       |
| E - Height to top of Exhaust 2 & 4WD               | (mm)     | 2300                                                                                                                                              | 2300     | 2275  |
| <b>F</b> - Height to top of steering wheel 2 & 4WD | (mm)     | 1620                                                                                                                                              | 1620     | 1570  |
| Weight without ballast 2WD                         | (kg)     | 1645                                                                                                                                              | 1645     | 1660  |
| Weight without ballast 4WD                         | (kg)     | 1738                                                                                                                                              | 1738     | 1760  |

• Standard \* Above dimensions are based on tractors with 12.4x28 rear tyre size expect 13.6x28 size on TT45 2WD