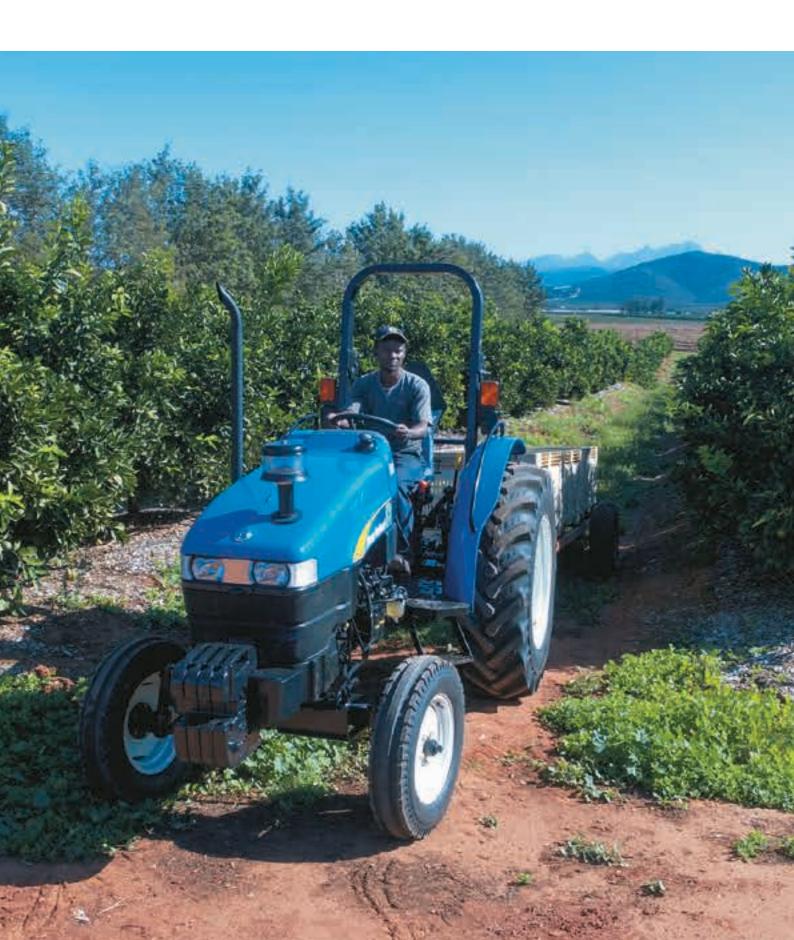

## **TT COMPACT**

TT35 | TT40 | TT45

| Models                                             |          | TT35                                                                                                                                              | TT40     | TT45  |
|----------------------------------------------------|----------|---------------------------------------------------------------------------------------------------------------------------------------------------|----------|-------|
| Engine                                             |          |                                                                                                                                                   |          |       |
| Engine power                                       | [hp(CV)] | 35                                                                                                                                                | 42       | 47    |
| Rated speed                                        | (rpm)    | 2                                                                                                                                                 | 2000     | 2300  |
| No. of cylinders                                   |          | 3                                                                                                                                                 |          |       |
| Bore x stroke                                      | (mm)     | 88.9 x 127 91.4 x 127                                                                                                                             |          |       |
| Displacement                                       | (cm³)    | 2365 2500                                                                                                                                         |          |       |
| Air cleaner                                        | (mm)     | Wet air cleaner with underhood centrifugal pre cleaner                                                                                            |          |       |
| Fuel filters                                       |          | Dual filter with optional water trap                                                                                                              |          |       |
| Fuel tank capacity                                 | (1)      | 62                                                                                                                                                |          |       |
| Aspiration                                         |          | Naturally aspirated                                                                                                                               |          |       |
| Transmission                                       |          |                                                                                                                                                   |          |       |
| Туре                                               |          | Constant mesh                                                                                                                                     |          |       |
| Speeds                                             | (F x R)  | 8 x 2 and optional 8 x 8                                                                                                                          |          |       |
| Gear levers                                        |          | Side shift                                                                                                                                        |          |       |
| Forward speed range                                | (km/h)   | 2.83 - 31.12 3.25 - 35.79                                                                                                                         |          |       |
| Clutch type                                        |          | Single clutch or optional double clutch with independent PTO                                                                                      |          |       |
| PTO .                                              |          |                                                                                                                                                   |          |       |
| PTO                                                | (rpm)    | Standard 540 RPM with Ground Speed PTO and optional 540/540E RPM with Ground Speed PT                                                             |          |       |
| PTO                                                | (hp)     | 32.5                                                                                                                                              | 37.5     | 42.41 |
| Hydraulics                                         |          |                                                                                                                                                   |          |       |
| Controls                                           |          | Position control, drop rate control, mix control, sensivity knob, tap off and Lift-O-Matic™                                                       |          |       |
| Maximum lift capacity at ball ends                 | (kg)     | 1100 or optional 1500                                                                                                                             |          |       |
| Max. number of remote valves                       |          | 2                                                                                                                                                 |          |       |
| Steering                                           |          | Mechanical steering and power steering options                                                                                                    |          |       |
| Rear axle                                          |          |                                                                                                                                                   | <u> </u> |       |
| Туре                                               |          | Epicyclic reduction with straight axle (Heavy duty)                                                                                               |          |       |
| Brakes                                             |          |                                                                                                                                                   |          |       |
| Туре                                               |          | Wet brakes                                                                                                                                        |          |       |
| Electricals                                        |          |                                                                                                                                                   |          |       |
| Differential lock                                  |          |                                                                                                                                                   | •        |       |
| Battery                                            |          | 75 Ah or optional 88 Ah                                                                                                                           |          |       |
| Others                                             |          | 7 pin trailer socket, rear work light, halogen work lamps, direction indicator                                                                    |          |       |
| Instrument cluster                                 |          | Analogue panel with rpm meter, digital hourmeter, fuel gauge and water temperature gauge and warning lights for battery charging and oil pressure |          |       |
| Dimensions & weights*                              |          |                                                                                                                                                   |          |       |
| A - Wheelbase 2WD                                  | (mm)     | 1910                                                                                                                                              |          |       |
| A - Wheelbase 4WD                                  | (mm)     | 2025                                                                                                                                              |          |       |
| <b>B</b> - Ground clearance under front axle 4WD   | (mm)     | 370                                                                                                                                               |          |       |
| C - Overall lenght incl. front weight 2 & 4WD      | (mm)     | 3440                                                                                                                                              |          |       |
| <b>D</b> - Overall width 2 & 4WD                   | (mm)     | 1700                                                                                                                                              |          |       |
| E - Height to top of Exhaust 2 & 4WD               | (mm)     | 2300                                                                                                                                              | 2300     | 2275  |
| <b>F</b> - Height to top of steering wheel 2 & 4WD | (mm)     | 1620                                                                                                                                              | 1620     | 1570  |
| Weight without ballast 2WD                         | (kg)     | 1645                                                                                                                                              | 1645     | 1660  |
| Weight without ballast 4WD                         | (kg)     | 1738                                                                                                                                              | 1738     | 1760  |